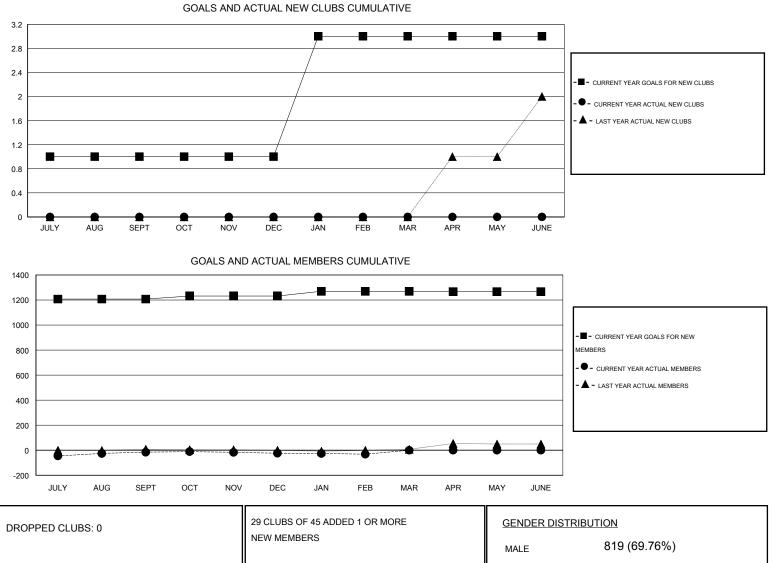

## GMT: CARL HARRELL

| LOCATION TENNESSEE |
|--------------------|
|--------------------|

| -             |                  | Clubs               |                            |                             | Members               |                    |                                  |                              |                             |
|---------------|------------------|---------------------|----------------------------|-----------------------------|-----------------------|--------------------|----------------------------------|------------------------------|-----------------------------|
|               | RESU             | LTS FOR 2013-2014   |                            |                             | RESULTS FOR 2013-2014 |                    |                                  |                              |                             |
| QUARTER       | NEW CLUB<br>GOAL | ACTUAL NEW<br>CLUBS | ACTUAL<br>DROPPED<br>CLUBS | ACTUAL NET<br>GAIN/<br>LOSS | QUARTER               | NEW MEMBER<br>GOAL | ACTUAL TOTAL<br>MEMBERS<br>ADDED | ACTUAL<br>DROPPED<br>MEMBERS | ACTUAL NET<br>GAIN/<br>LOSS |
| JULY/AUG/SEPT | 1                | 0                   | 0                          | 0                           | JULY/AUG/SEPT         | 1,207              | 50                               | 66                           | -16                         |
| OCT/NOV/DEC   | 0                | 0                   | 0                          | 0                           | OCT/NOV/DEC           | 25                 | 28                               | 36                           | -8                          |
| JAN/FEB/MAR   | 2                | 0                   | 0                          | 0                           | JAN/FEB/MAR           | 37                 | 24                               | 32                           | -8                          |
| APR/MAY/JUNE  | 0                | 0                   | 0                          | 0                           | APR/MAY/JUNE          | -3                 | 0                                | 0                            | 0                           |

| DROPPED MEMBERS 4 CLICK HERE FOR HEALTH FAMILY UNIT MEMBERS 30   CLUB CANCELLED 0 0 ASSESSMENT DATA FAMILY UNIT MEMBERS 30   OTHER 130 121 121 101 15 |                 |          |                       | MALE                | 819 (69.76%)<br>355 (30.24%) |     |  |
|-------------------------------------------------------------------------------------------------------------------------------------------------------|-----------------|----------|-----------------------|---------------------|------------------------------|-----|--|
| CLUB CANCELLED 0   OTHER 130                                                                                                                          | DROPPED MEMBERS |          |                       | FEMALE              | 555 (50.24 %)                |     |  |
| CLUB CANCELLED 0 ASSESSMENT DATA HAMLET ONLY MEMOLING 0   OTHER 130 14 14 14                                                                          | DECEASED        | 4        | CLICK HERE FOR HEALTH |                     |                              | 301 |  |
| OTHER 130 HEAD OF HOUSEHOLD 14                                                                                                                        | CLUB CANCELLED  | 0<br>130 |                       | FAMILY UNIT MEMBERS | \$                           | 146 |  |
| NON-HEAD OF HOUSEHOLD 15                                                                                                                              |                 |          | ASSESSMENT DATA       | HEAD OF HOUSEHOLD   |                              |     |  |
| TOTAL 134                                                                                                                                             | TOTAL           | 134      |                       | NON-HEAD OF HOUSE   | NON-HEAD OF HOUSEHOLD        |     |  |